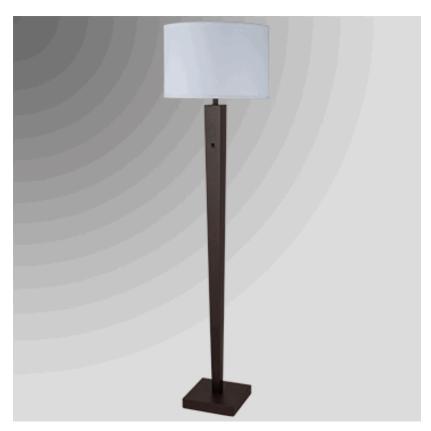

## 6753F

68"H Floor Lamp shown in Painted Wood and Naples Bronze with extra clear lacquer coating.

Lamp Dimensions: 68"H

Lamp Finish: Painted Wood and Naples Bronze

Switch: on/off rocker switch on column @ 48"AFF

Bulb Wattage: Recommend 1100 lumen LED bulb, max rating

27 watt CFL

Cordset: 10' Silver 45° cord

Socket: medium base

Base: 10"Square

Extension:

Harp:

Shade Part Number:

Shade Material:

Shade Dimensions:

Miscellaneous: with extra clear lacquer coating

10"

1818120HB

Cream Linen

18"x18"x12"

Options: